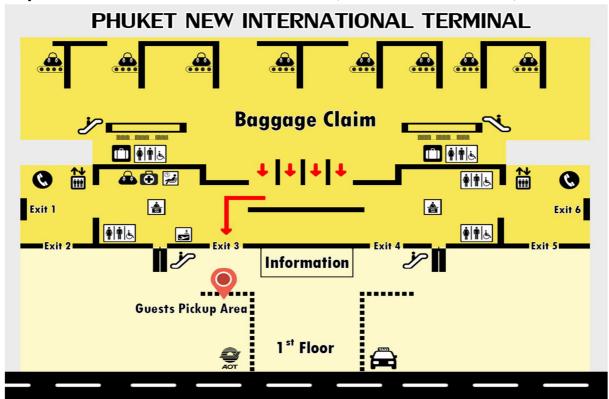

## **Direction to Meeting Point (Exit Gate No. 3)**

- As shown on the map, meeting point is located at the <u>Exit Gate No 3 Only.</u> (outside the building)
- After exiting from Baggage Claim area, please go directly to Exit Gate No. 3 and walk
  outside the building. At guest pick-up area, you should see our staff with hotel logo signage