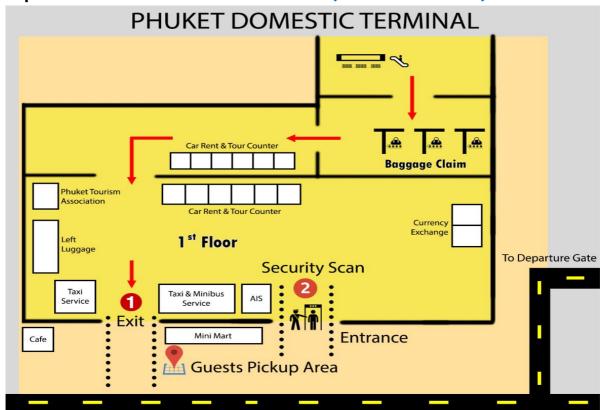

## **Direction to Meeting Point**

- As shown on the map, meeting point is located <u>outside the building</u>, at guests pick-up area.
- After exiting from Baggage Claim area, please go directly to Exit Gate (Gate No. 1) and walk
  outside the building. On your left hand side, you should see our staff with hotel logo
  signage.