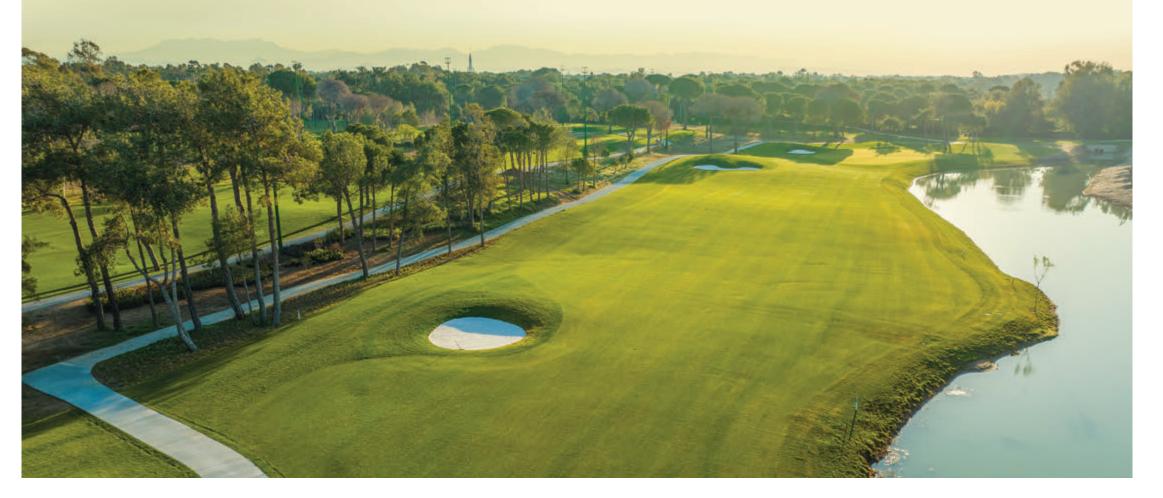

## ALL YEAR ROUND GOLF

Being the only golf course in Turkey by a river and the sea, Cullinan Links Golf Club is offering a unique golfing experience. The course has been designed to have 36 holes (9 pits with floodlight) by the world-famous "European Golf Design", the official design company of the European tour.

### CULLINAN GOLF CLUB; GOLF & LIFE

A UNIQUE COURSE WITH A VIEW OF THE SEA ON ONE SIDE, THE RIVER AND THE TAURUS MOUNTAINS ON THE OTHER