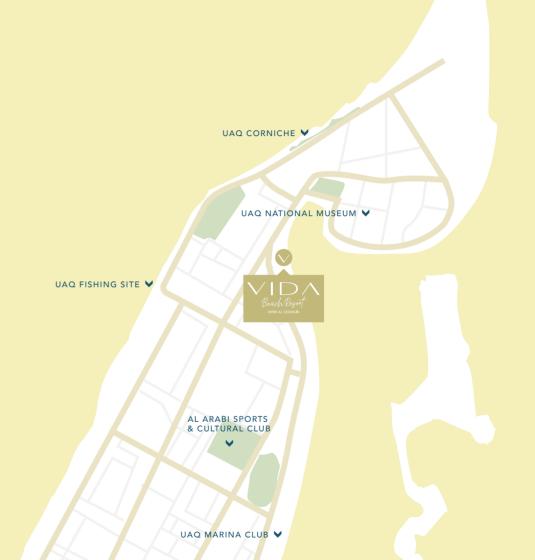

• Umm Al Quwain National Museum: 4 km | 6 min

• Umm Al Quwain Corniche: 4 km | 6 min

• Umm Al Quwain Coastal Mangroves: 8 km | 9 min

Downtown Dubai: 50 min

• Dubai International Airport : 60 km | 45 min

• Sharjah International Airport : 48 km | 35 min