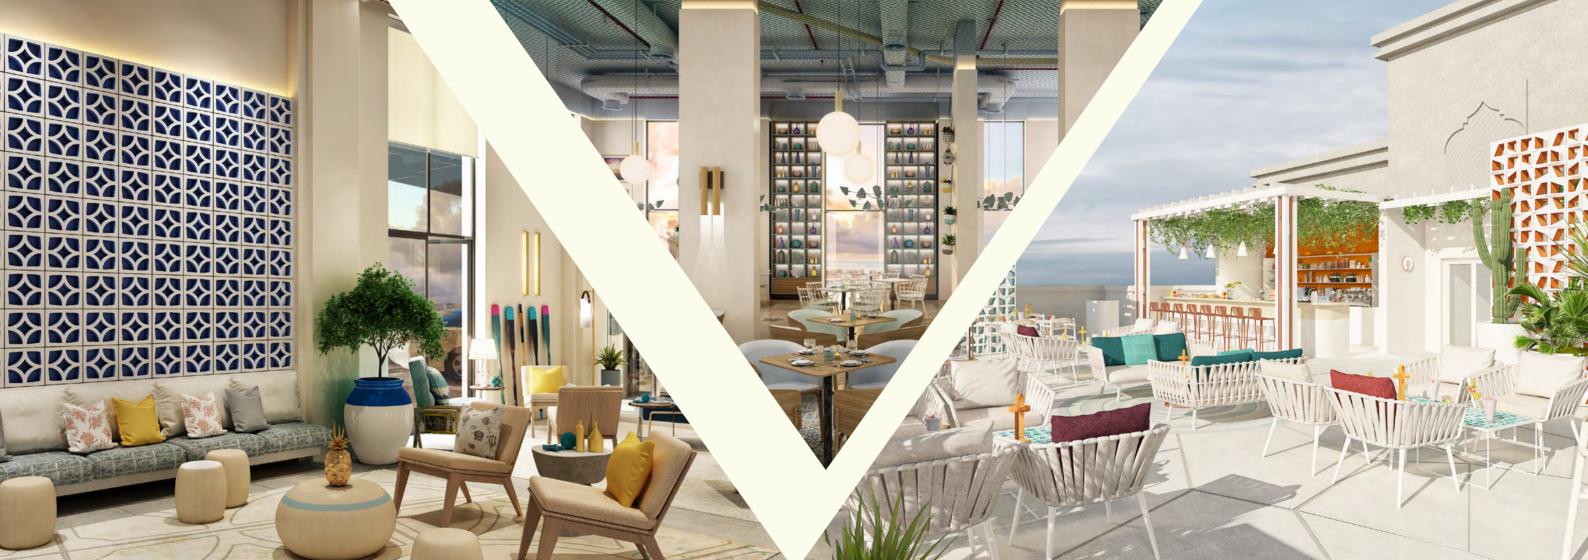

# SOCAL

A carefree, relaxed and unconstrained rooftop bar inspired by a southern Californian vibe for dreamers, trend-setters and creators. Celebrating life's little moments through an upbeat and carefree environment, SoCal is a melting pot of cultures and unconventional dining. Seating capacity: 43 outdoor.

# STAGE2

Your not-so-typical lobby lounge experience to connect or disconnect, lounge, chill, meet, or simply grab a bite on the go in a laid back and comfy setting. Stage2 is where your next big idea will come to life. Seating capacity: 76 indoors and 12 outdoors.