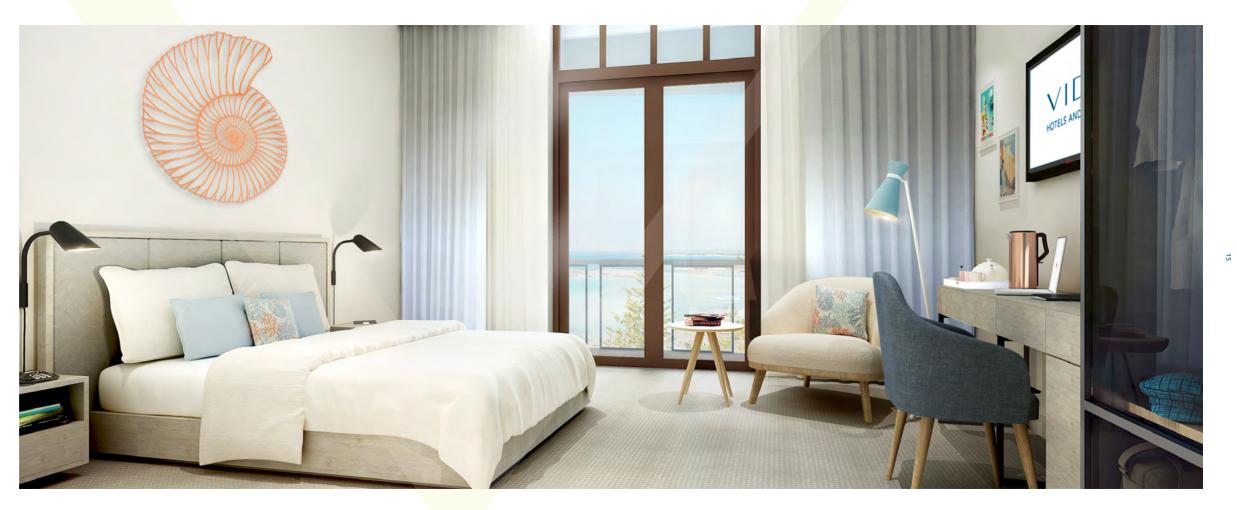

### TOTAL ROOMS 135 + 8 CHALETS

Deluxe Room: 68 | 28-31 sqm

Twin Room: 24 | 31 sqm

1 Bedroom Suite: 13 | 73 – 64 sqm

1 Bedroom Executive Suite: 1 | 102 sqm

Chalet:

8 | 89 sqm 3 | 33 sqm

Accessible Room:

Deluxe or Twin: 26 | 28 – 31 sqm

- Interactive flat-screen TV
- Open plan bathroom with separate bathtub (suites only)
- Walk in showers
- Coffee and tea-making facilities
- Iron and ironing board
- In-room security safe
- Hairdryer
- Apple TV
- Minibar (filled upon request)