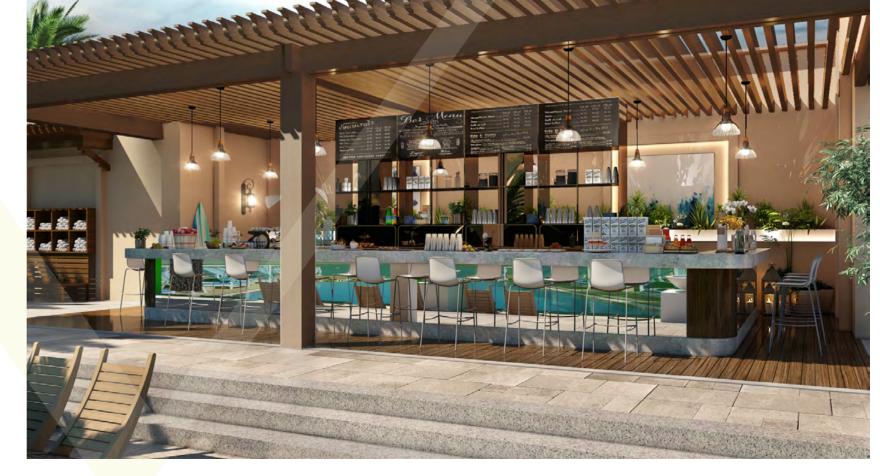

# POOL BAR

A bright, lighthearted and easygoing bar overlooking the infinity pool and serving poolside goodness for lunch and dinner in a cozy setting. A perfect spot for everlasting sunsets and conversations to remember. Seating capacity: 10 outdoor.