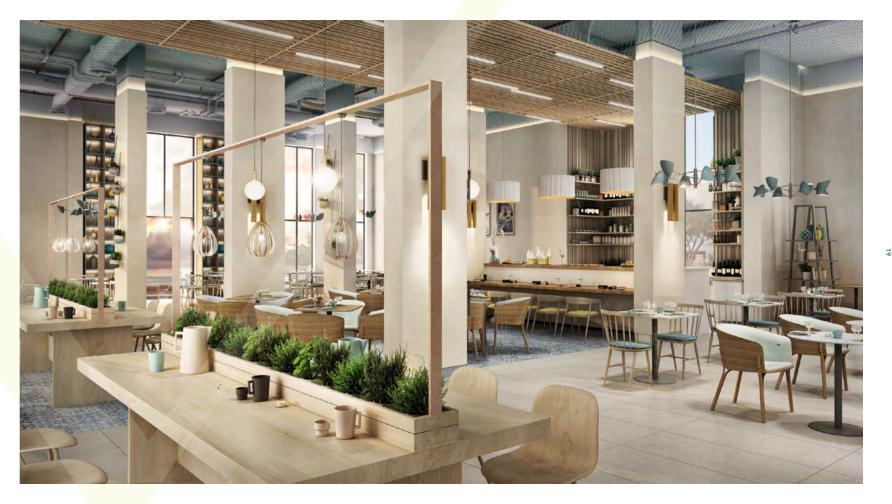

### ORIGINS

Origins is an all-day, every day, every person eatery for those who wish to eat cleaner, better and more mindfully. We take pride in where our ingredients come from and offer modern nomads a cuisine with a story. A sequel to Vida Emirates Hills dining space, Origins Umm Al Quwain offers a resort like feel in a modern contemporary and organic setting with indoor or outdoor options. Seating capacity: 95 indoors and 64 outdoors.