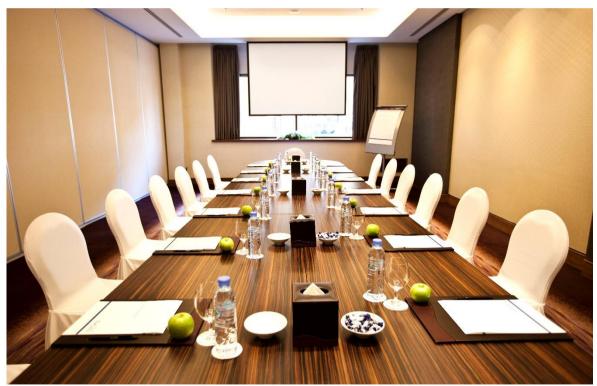

#### 3 meeting rooms & Ballroom

Built-in LCD and screens DVD & VCR players PA system Wi-Fi internet connection Lapel radio microphones Cordless microphones Conference microphones Centrally controlled Dimmable lighting

### Meting Space Capacity Chart

| MEETING ROOM                     | AREA(m²)<br>L x W x H                | DINING | THEATRE | CLASS<br>ROOM | BOARD<br>ROOM | U SHAPE | RECEPTION | CABARET |
|----------------------------------|--------------------------------------|--------|---------|---------------|---------------|---------|-----------|---------|
| Sadaf Ballroom                   | 119m <sup>2</sup><br>17 x 7 x 6 mts  | 80     | 100     | 60            | 40            | 35      | 120       | 70      |
| Almas<br>Meeting<br>Room         | 70m <sup>2</sup><br>10 x 7 x 3 mts   | 30     | 30      | 24            | 14            | 18      | 40        | 28      |
| Ruby Meeting<br>Room             | 50m <sup>2</sup><br>10 x 5 x 3 mts   | 20     | 20      | 18            | 14            | 10      | 30        | 14      |
| Almas & Ruby<br>Meeting<br>Rooms | 120m <sup>2</sup><br>10 x 12 x 3 mts | 50     | 50      | 42            | 28            | 30      | 70        | 40      |
| Fayruz<br>Meeting<br>Room        | 30m2<br>6 x 5 x 3 mts                | -      | -       | -             | 12            | -       | -         | -       |