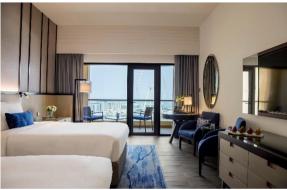

Sea View Room with Balcony

42 sqm

King Bed or Twin Beds

Partial Sea Views

Sea View Family Room with Balcony

42 sqm

King Bed, Sofa Bed

Partial Sea Views

Sea Front View Room with Balcony

42 sqm

King Bed or Twin Beds

Full Sea Views

Sea Front View Family Room with Balcony

42 sqm

King Bed, Sofa Bed

Full Sea Views

Ain Dubai Sea View Room with Balcony

42 sqm

King Bed or Twin Beds

Full Sea Views

Sea Front Room with Balcony and Lounge Access

42 sqm

King Bed or Twin Beds

Full Sea Views

Sea Front One Bedroom Suite with Balcony and Lounge Access

87 sqm

King Bed

Full Sea Views

Sea Front Two Bedroom Suite with Balcony and Lounge Access

172 sqm

King Bed and Twin Beds

Full Sea Views