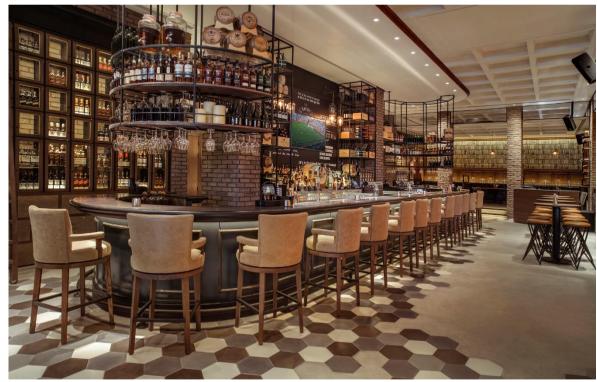

Rosso – Bar, Enoteca and Ristorante

Authentic Italian Cuisine

Indoor and outdoor seating overlooking Ain Dubai, World's largest observation Ferris Wheel

Benihana – Seafood & Sushi

Japanese – American Cuisine

Fumo Lounge by Rosso

Shisha Lounge

Sharing Italian and Japanese dishes

Sundeck Pool Bar

Light snacks and refreshing drinks

Atrium Lobby Lounge

Lobby Lounge Café

With its sleek, elegant and ultra-modern conference facilities, Amwaj Rotana is the ideal destination for your next meeting, workshop, reception or special event.