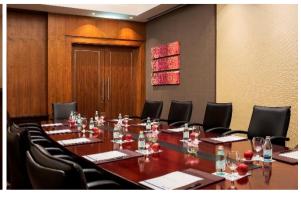

#### 3 meeting rooms & Ballroom

Built-in LCD and screens DVD & VCR players PA system Wi-Fi internet connection Lapel radio microphones Cordless microphones Conference microphones Centrally controlled Dimmable lighting

### Meting Space Capacity Chart

| MEETING ROOM                     | AREA(m²)<br>L x W x H                | DINING | THEATRE | CLASS<br>ROOM | BOARD<br>ROOM | U SHAPE | RECEPTION | CABARET |
|----------------------------------|--------------------------------------|--------|---------|---------------|---------------|---------|-----------|---------|
| Sadaf Ballroom                   | 119m <sup>2</sup><br>17 x 7 x 6 mts  | 80     | 100     | 60            | 40            | 35      | 120       | 70      |
| Almas<br>Meeting<br>Room         | 70m <sup>2</sup><br>10 x 7 x 3 mts   | 30     | 30      | 24            | 14            | 18      | 40        | 28      |
| Ruby Meeting<br>Room             | 50m <sup>2</sup><br>10 x 5 x 3 mts   | 20     | 20      | 18            | 14            | 10      | 30        | 14      |
| Almas & Ruby<br>Meeting<br>Rooms | 120m <sup>2</sup><br>10 x 12 x 3 mts | 50     | 50      | 42            | 28            | 30      | 70        | 40      |
| Fayruz<br>Meeting<br>Room        | 30m2<br>6 x 5 x 3 mts                | -      | -       | -             | 12            | -       | -         | -       |