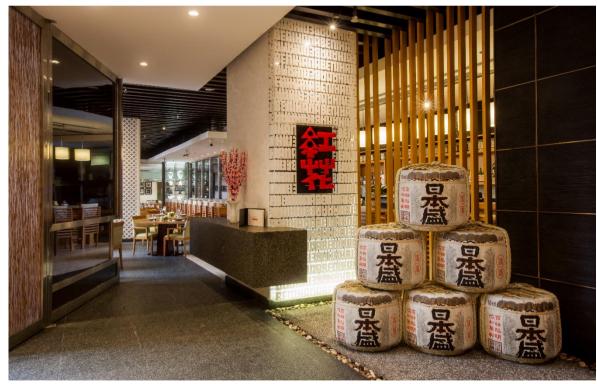

Rosso – Bar, Enoteca and Ristorante

Authentic Italian Cuisine

Indoor and outdoor seating overlooking Ain Dubai, World's largest observation Ferris Wheel

Benihana – Seafood & Sushi

Japanese – American Cuisine