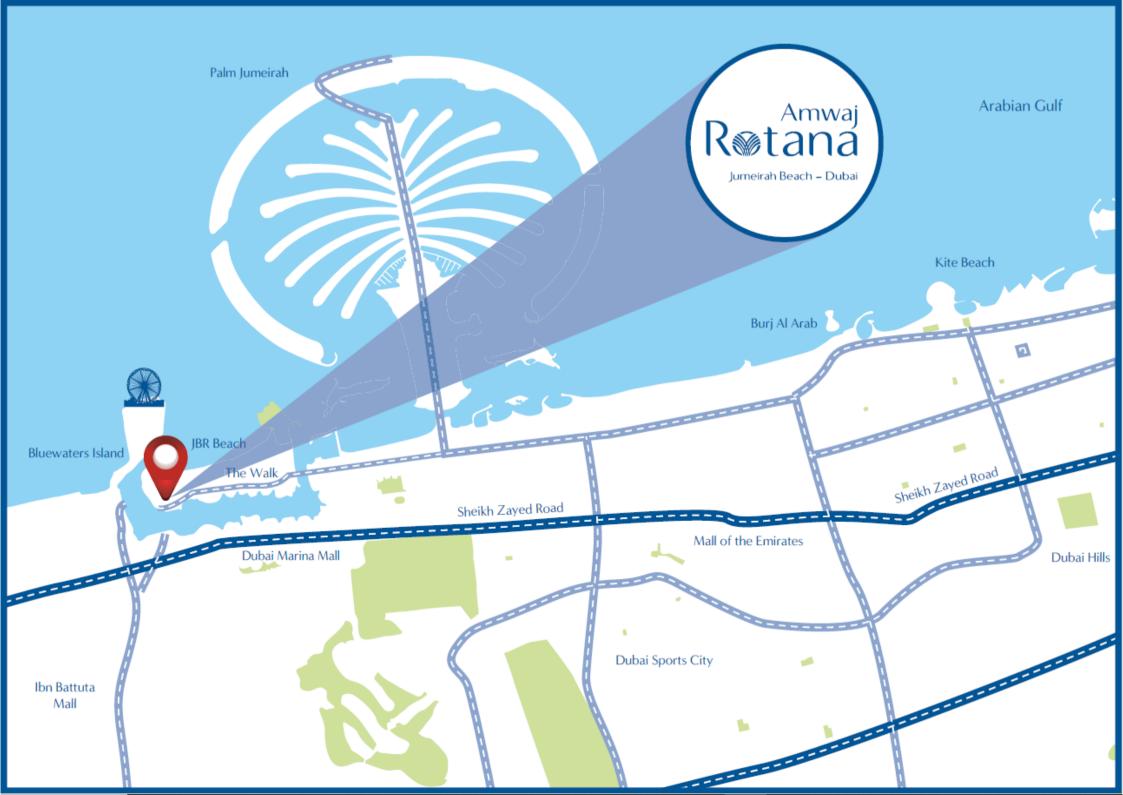

### Welcome to...

rotana.com











301 newly renovated rooms and suites, one of the largest rooms along JBR. All with sea view balconies with stunning views on Bluewaters Island, Ain Dubai, Arabian Gulf and Palm Jumeirah









Sea View Room with Balcony

42 sqm

King Bed or Twin Beds

Partial Sea Views









Sea View Family Room with Balcony

42 sqm

King Bed, Sofa Bed

Partial Sea Views









Sea Front View Room with Balcony

42 sqm

King Bed or Twin Beds

Full Sea Views









Sea Front View Family Room with Balcony

42 sqm

King Bed, Sofa Bed

Full Sea Views









Ain Dubai Sea View Room with Balcony

42 sqm

King Bed or Twin Beds

Full Sea Views









Sea Front Room with Balcony and Lounge Access

42 sqm

King Bed or Twin Beds

Full Sea Views









Sea Front One Bedroom Suite with Balcony and Lou