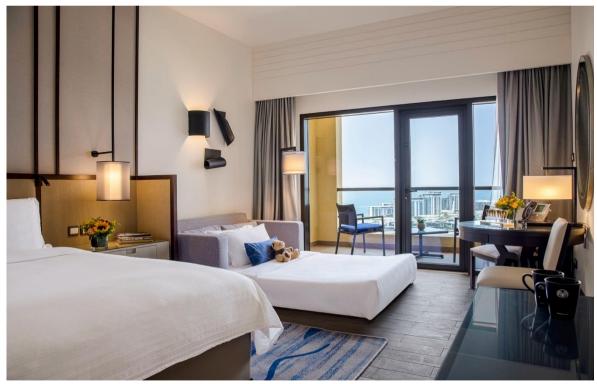

Sea View Room with Balcony

42 sqm

King Bed or Twin Beds

Partial Sea Views

Sea View Family Room with Balcony

42 sqm

King Bed, Sofa Bed

Partial Sea Views

Sea Front One Bedroom Suite with Balcony and Lounge Access

87 sqm

King Bed

Full Sea Views

Sea Front Two Bedroom Suite with Balcony and Lounge Access

172 sqm

King Bed and Twin Beds

Full Sea Views