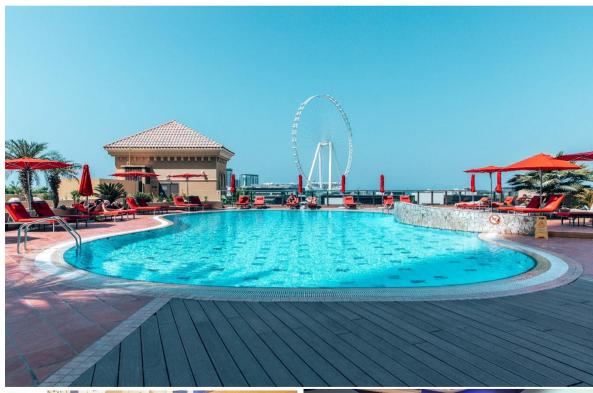

#### Rosso & Benihana Terrace Private Event Venue

Outdoor terrace overlooking Dubai skyline Capacity of up to 400 guests Different set up options Tailor-made food and beverage packages

Make the most of some of the finest leisure facilities in Dubai Marina at Amwaj Rotana – from outdoor swimming pool, fitness center and massage rooms to fun children's pool and kid's club.

### Wellness and Fitness

Outdoor temperature-controlled adult and kids' pools Flipper's Kids Club Direct access to public beach Beach kit available

### Wellness and Fitness

Jacuzzi, steam room, sauna Fully-equipped gymnasium Qualified fitness instructor Massages and spa treatments

In line with Rotana Earth corporate initiatives, Amwaj Rotana is fully dedicated to sustainable development and adheres to fundamental values and principles for building a sustainable future for the community.