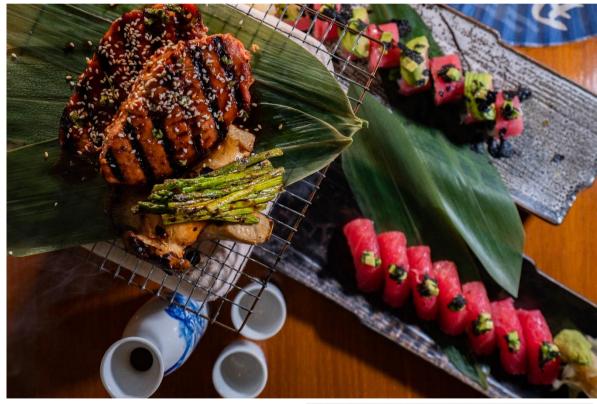

Rosso – Bar, Enoteca and Ristorante

Authentic Italian Cuisine

Indoor and outdoor seating overlooking Ain Dubai, World's largest observation Ferris Wheel

Benihana – Seafood & Sushi

Japanese – American Cuisine