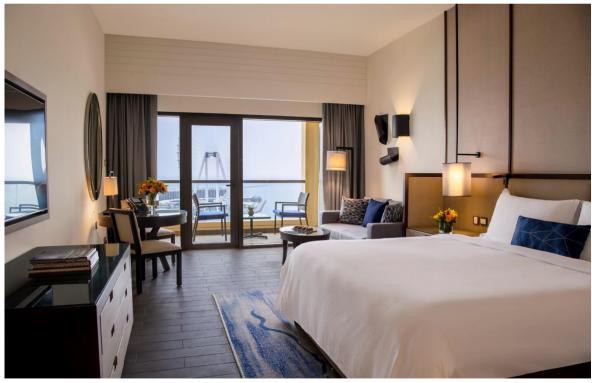

Sea View Room with Balcony

42 sqm

King Bed or Twin Beds

Partial Sea Views

Sea View Family Room with Balcony

42 sqm

King Bed, Sofa Bed

Partial Sea Views

Sea Front View Room with Balcony

42 sqm

King Bed or Twin Beds

Full Sea Views

Sea Front View Family Room with Balcony

42 sqm

King Bed, Sofa Bed

Full Sea Views

Ain Dubai Sea View Room with Balcony

42 sqm

King Bed or Twin Beds

Full Sea Views

Sea Front Room with Balcony and Lounge Access

42 sqm

King Bed or Twin Beds

Full Sea Views