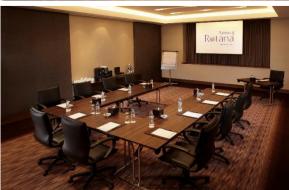

#### 3 meeting rooms & Ballroom

Built-in LCD and screens DVD & VCR players PA system Wi-Fi internet connection Lapel radio microphones Cordless microphones Conference microphones Centrally controlled Dimmable lighting

### Meting Space Capacity Chart

| MEETING ROOM                     | AREA(m²)<br>L x W x H                | DINING | THEATRE | CLASS<br>ROOM | BOARD<br>ROOM | U SHAPE | RECEPTION | CABARET |
|----------------------------------|--------------------------------------|--------|---------|---------------|---------------|---------|-----------|---------|
| Sadaf Ballroom                   | 119m <sup>2</sup><br>17 x 7 x 6 mts  | 80     | 100     | 60            | 40            | 35      | 120       | 70      |
| Almas<br>Meeting<br>Room         | 70m <sup>2</sup><br>10 x 7 x 3 mts   | 30     | 30      | 24            | 14            | 18      | 40        | 28      |
| Ruby Meeting<br>Room             | 50m <sup>2</sup><br>10 x 5 x 3 mts   | 20     | 20      | 18            | 14            | 10      | 30        | 14      |
| Almas & Ruby<br>Meeting<br>Rooms | 120m <sup>2</sup><br>10 x 12 x 3 mts | 50     | 50      | 42            | 28            | 30      | 70        | 40      |
| Fayruz<br>Meeting<br>Room        | 30m2<br>6 x 5 x 3 mts                | -      | -       | -             | 12            | -       | -         | -       |