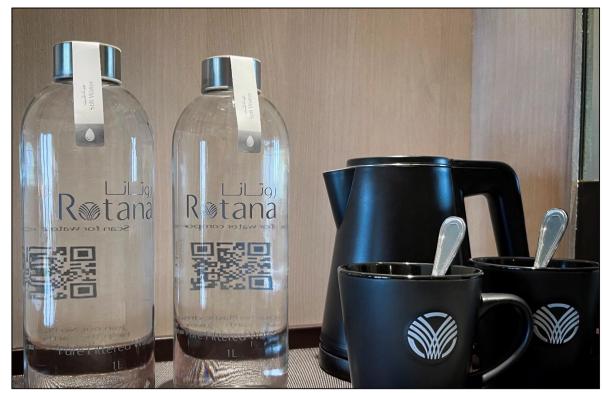

#### Sustainability Initiatives

Plastic water bottles elimination Use of pure filtered water which is accredited and approved by Dubai municipality laboratory Bottles are thoroughly washed and disinfected using special machine technology