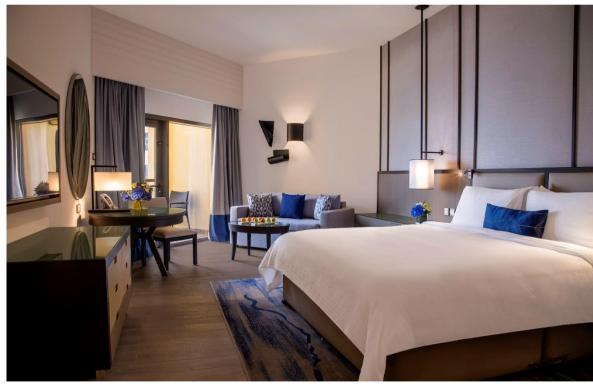

Sea Front View Room with Balcony

42 sqm

King Bed or Twin Beds

Full Sea Views

Sea Front View Family Room with Balcony

42 sqm

King Bed, Sofa Bed

Full Sea Views

Ain Dubai Sea View Room with Balcony

42 sqm

King Bed or Twin Beds

Full Sea Views

Sea Front Room with Balcony and Lounge Access

42 sqm

King Bed or Twin Beds

Full Sea Views