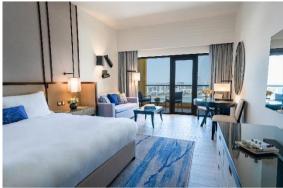

Sea View Room with Balcony

42 sqm

King Bed or Twin Beds

Partial Sea Views

Sea View Family Room with Balcony

42 sqm

King Bed, Sofa Bed

Partial Sea Views

Sea Front View Room with Balcony

42 sqm

King Bed or Twin Beds

Full Sea Views

Sea Front View Family Room with Balcony

42 sqm

King Bed, Sofa Bed

Full Sea Views