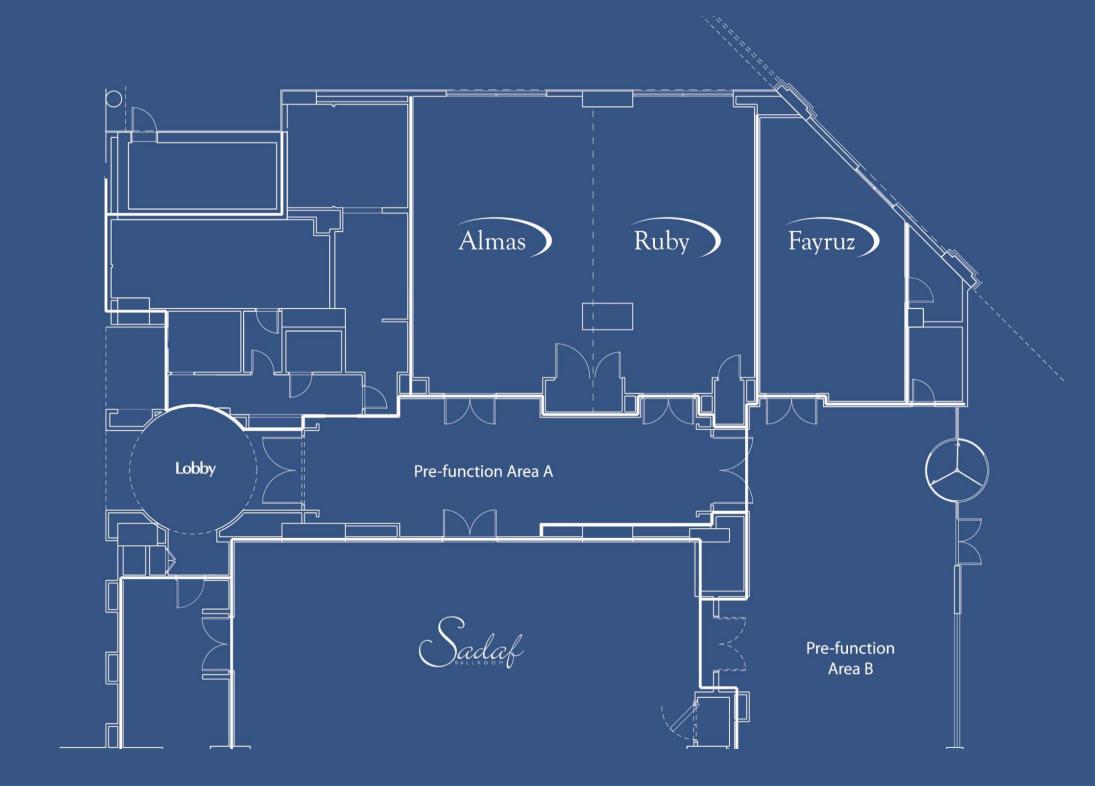

#### 3 meeting rooms & Ballroom

Built-in LCD and screens DVD & VCR players PA system Wi-Fi internet connection Lapel radio microphones Cordless microphones Conference microphones Centrally controlled Dimmable lighting

### Meting Space Capacity Chart

| MEETING ROOM                     | AREA(m²)<br>L x W x H                | DINING | THEATRE | CLASS<br>ROOM | BOARD<br>ROOM | U SHAPE | RECEPTION | CABARET |
|----------------------------------|--------------------------------------|--------|---------|---------------|---------------|---------|-----------|---------|
| Sadaf Ballroom                   | 119m <sup>2</sup><br>17 x 7 x 6 mts  | 80     | 100     | 60            | 40            | 35      | 120       | 70      |
| Almas<br>Meeting<br>Room         | 70m <sup>2</sup><br>10 x 7 x 3 mts   | 30     | 30      | 24            | 14            | 18      | 40        | 28      |
| Ruby Meeting<br>Room             | 50m <sup>2</sup><br>10 x 5 x 3 mts   | 20     | 20      | 18            | 14            | 10      | 30        | 14      |
| Almas & Ruby<br>Meeting<br>Rooms | 120m <sup>2</sup><br>10 x 12 x 3 mts | 50     | 50      | 42            | 28            | 30      | 70        | 40      |
| Fayruz<br>Meeting<br>Room        | 30m2<br>6 x 5 x 3 mts                | -      | -       | -             | 12            | -       | -         | -       |