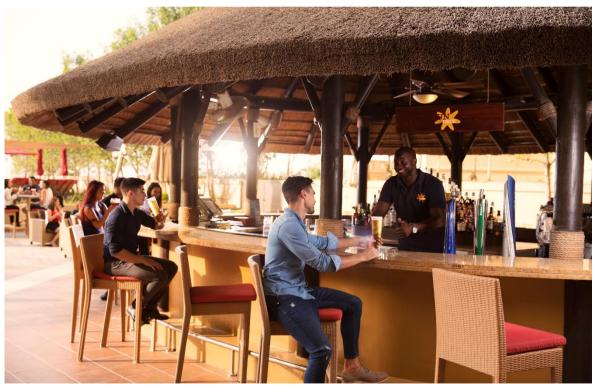

Rosso – Bar, Enoteca and Ristorante

Authentic Italian Cuisine

Indoor and outdoor seating overlooking Ain Dubai, World's largest observation Ferris Wheel

Benihana – Seafood & Sushi

Japanese – American Cuisine

Experiential Teppanyaki experience

Indoor and outdoor seating overlooking Ain Dubai, World's largest observation Ferris Wheel

JB's Gastropub the one & only gastropub in JBR

Award-winning British – American Cuisine

Live entertainment

Live sports broadcasts

Indoor and Outdoor seating

Horizon – All-Day Dining

International Buffet with live cooking stations

Serving breakfast, lunch and dinner

Oriental, Indian and BBQ Theme Nights every week