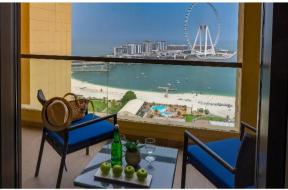

Sea Front View Room with Balcony

42 sqm

King Bed or Twin Beds

Full Sea Views

Sea Front View Family Room with Balcony

42 sqm

King Bed, Sofa Bed

Full Sea Views

Ain Dubai Sea View Room with Balcony

42 sqm

King Bed or Twin Beds

Full Sea Views

Sea Front Room with Balcony and Lounge Access

42 sqm

King Bed or Twin Beds

Full Sea Views