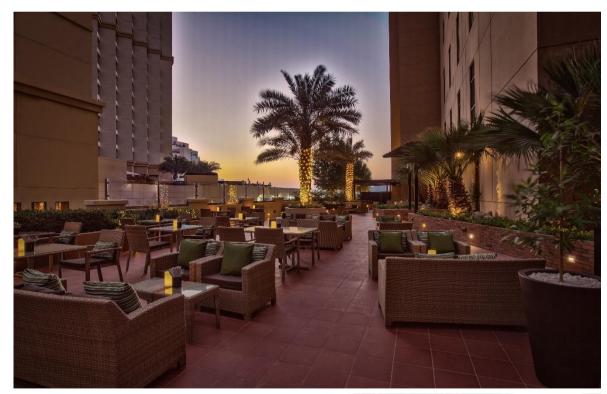

Live entertainment

Live sports broadcasts

Indoor and Outdoor seating

Horizon – All-Day Dining

International Buffet with live cooking stations

Serving breakfast, lunch and dinner

Oriental, Indian and BBQ Theme Nights every week