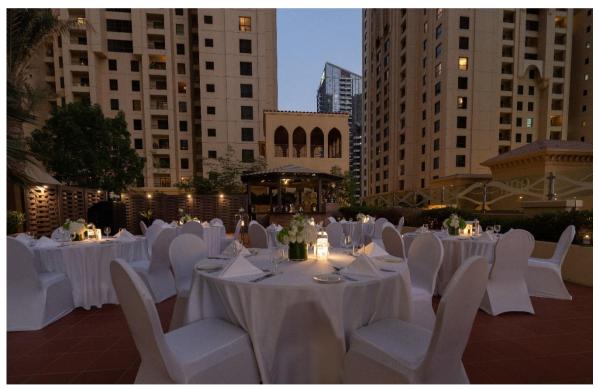

#### Rosso & Benihana Terrace Private Event Venue

Outdoor terrace overlooking Dubai skyline Capacity of up to 400 guests Different set up options Tailor-made food and beverage packages

Make the most of some of the finest leisure facilities in Dubai Marina at Amwaj Rotana – from outdoor swimming pool, fitness center and massage rooms to fun children's pool and kid's club.