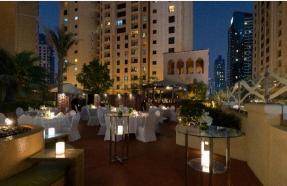

#### Rosso & Benihana Terrace Private Event Venue

Outdoor terrace overlooking Dubai skyline Capacity of up to 400 guests Different set up options Tailor-made food and beverage packages

Make the most of some of the finest leisure facilities in Dubai Marina at Amwaj Rotana – from outdoor swimming pool, fitness center and massage rooms to fun children's pool and kid's club.