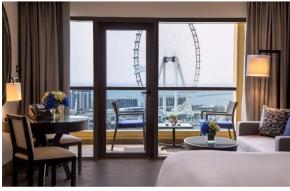

Sea Front View Room with Balcony

42 sqm

King Bed or Twin Beds

Full Sea Views

Sea Front View Family Room with Balcony

42 sqm

King Bed, Sofa Bed

Full Sea Views

Ain Dubai Sea View Room with Balcony

42 sqm

King Bed or Twin Beds

Full Sea Views

Sea Front Room with Balcony and Lounge Access

42 sqm

King Bed or Twin Beds

Full Sea Views