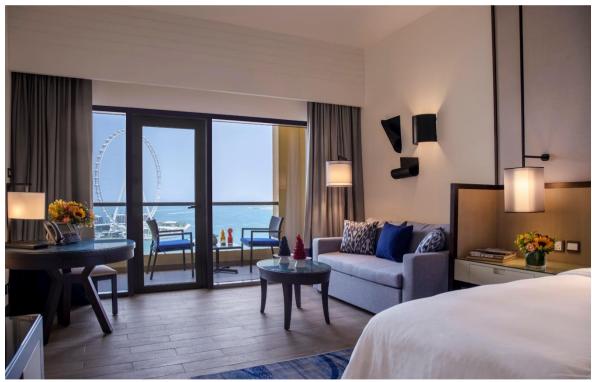

Sea View Room with Balcony

42 sqm

King Bed or Twin Beds

Partial Sea Views

Sea View Family Room with Balcony

42 sqm

King Bed, Sofa Bed

Partial Sea Views

Sea Front View Room with Balcony

42 sqm

King Bed or Twin Beds

Full Sea Views

Sea Front View Family Room with Balcony

42 sqm

King Bed, Sofa Bed

Full Sea Views

Ain Dubai Sea View Room with Balcony

42 sqm

King Bed or Twin Beds

Full Sea Views

Sea Front Room with Balcony and Lounge Access

42 sqm

King Bed or Twin Beds

Full Sea Views