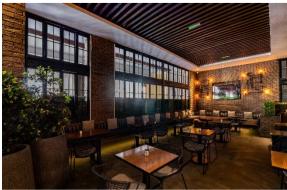

Fumo Lounge by Rosso

Shisha Lounge

Sharing Italian and Japanese dishes

Sundeck Pool Bar

Light snacks and refreshing drinks

Atrium Lobby Lounge

Lobby Lounge Café

With its sleek, elegant and ultra-modern conference facilities, Amwaj Rotana is the ideal destination for your next meeting, workshop, reception or special event.

#### Fumo Lounge Private Event Venue

Private exclusive event venue Capacity of up to 100 guests Different set up options Tailor-made food and beverage packages

#### Rosso & Benihana Terrace Private Event Venue

Outdoor terrace overlooking Dubai skyline Capacity of up to 400 guests Different set up options Tailor-made food and beverage packages

Make the most of some of the finest leisure facilities in Dubai Marina at Amwaj Rotana – from outdoor swimming pool, fitness center and massage rooms to fun children's pool and kid's club.