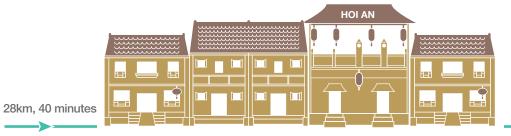

#### Shuttle bus

20 minutes

Visit the Japanese Bridge 15 minutes walking

### **WELCOME TO**

Boat trip on the Thu Bon River at sunset

20 minutes walking

**ENJOY YOUR** 