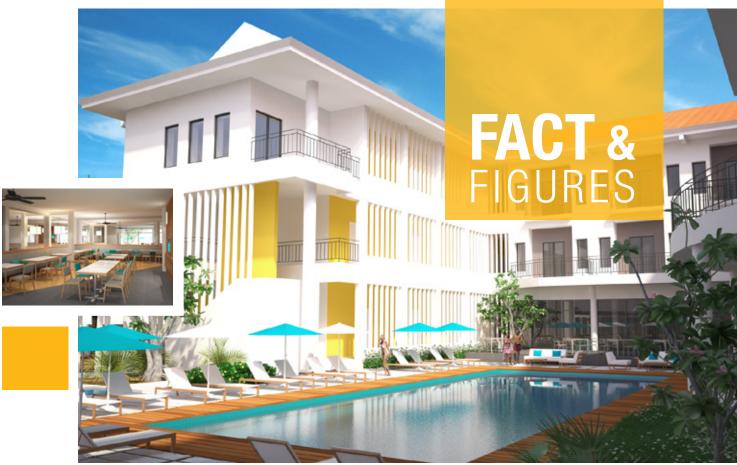

#### **INTERNATIONAL 3 STAR STANDARD**

Contemporary hotel covering 6000m<sup>2</sup> in the heart of the city.

| Room type | No. of rooms | Area       |
|-----------|--------------|------------|
| Superior  | 83           | 23 – 29 m² |
| Deluxe    | 8            | 39 – 45 m² |
| Suite     | 1            | 56 m²      |